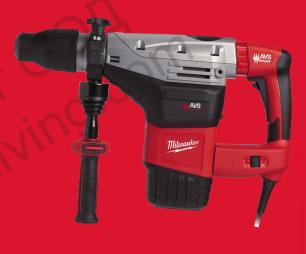

## K 750 S

## 7 KG CLASS DRILLING AND BREAKING HAMMER

- Large, heavy weight striker delivers maximum 11.9 J impact energy
- Powerful 1550 watt ensures maximum power yet due to better heat dissipation, guarantees maximum possible durability
- Fullwave electronics for precise power adjustment to application
- Soft start for precise start of drilling/chiselling
- AVS (Anti-Vibration-System) and soft grip on front and back handle
- Additional handle can be fixed in 3 different positions
- Soft hammer mode reduces blow energy for chiselling in sensitive materials
- Roto-stop and multi-position chisel function
- Service indicator light
- Variolock (12 positions) for selecting the most appropriate chisel angle
- 6 m cable

| Full load hammer action<br>(bpm)        | 2740       |
|-----------------------------------------|------------|
| Tool reception                          | SDS-Max    |
| Max. drilling solid bit (mm)            | 50         |
| Vibration drilling (m/s <sup>2</sup> )  | 9.5        |
| Vibration chiseling (m/s <sup>2</sup> ) | 9.1        |
| Weight (kg)                             | 8.2        |
| Article Number                          | 4933398600 |